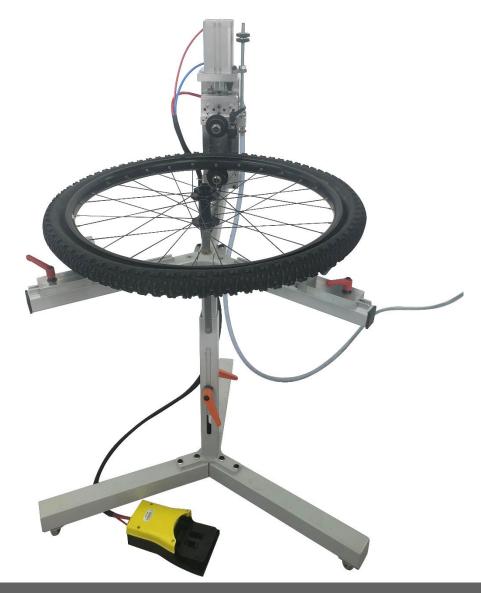

## **EASY Tire Fitter**

Simple fixture for manual and easy tire fitting

#### **SPECIFICATIONS**

| Range:                  | 12" to 28" wheels<br>up to 100 mm rim width     |
|-------------------------|-------------------------------------------------|
| Production capacity:    | Up to 150 W/hour depending on operator          |
| Working air pressure:   | 6 bars (dry)                                    |
| Air consumption :       | 2liters/min                                     |
| Electrical connection : | No electricity required                         |
| Power consumption :     | N/A                                             |
| Weight:                 | 35 Kg                                           |
| Size:                   | 0,9 x 0,9 x 1,2 m<br>0,8x0,3x0,4 (disassembled) |

#### **MAIN FEATURES**

- Simple fixture for manual tire fitting
- No electricity required
- Very tight tires such as tubeless can be mounted on rim without big effort

#### **BUT ALSO**

• Easy to move (on rollers)