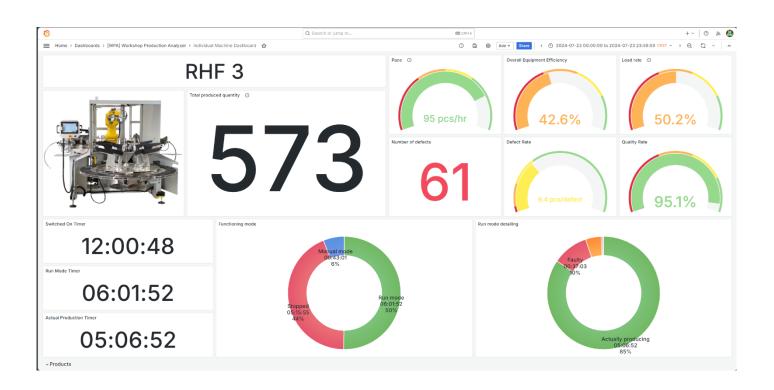

## WORKSHOP PRODUCTION ANALYSIS

To improve the productivity of your bicycle or wheel workshop, the first step is to collect data from field and that to analyze them.

WPA is proposing the connectivity level together with the data analysis process to give you a clear view or your activity on a cockpit.