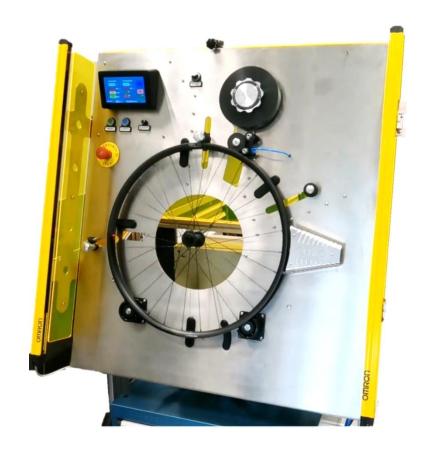

## TRT TUBELESS RIM TAPING

Automatic stick of stretch tape for tubeless wheels

## **SPECIFICATIONS**

| Range:                  | 24" to 28" wheels                      |
|-------------------------|----------------------------------------|
| Production capacity:    | 60* to 120 W/hour depending on setting |
| Working air pressure:   | 6 bars minimum                         |
| Air consumption :       | 5 liters/min                           |
| Electrical connection : | 220V                                   |
| Power consumption :     | 200/1000 * VA                          |
| Sound level :           | 80 dB                                  |
| Weight:                 | 145 kg                                 |
| Size:                   | Size: 1,1 x 0,8 x 1,65 m               |
| Safety mark :           | CE                                     |

## **MAIN FEATURES**

- Adjustable tape stretching force
- Adjustable rim revolutions
- Wheel library for settings recall
- Rim tape width: up to 42mm
- Tape roller up to 250mm diam

## **OPTION**

- Tape Heating option
- Automatic valve hole tape punching

With more than 50 years of experience, **Mach1 Machinery** has given way to **BikeBotix** to offer you an even more comprehensive offer.